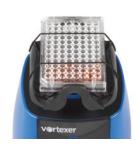

Center pad area for hand held mixing

Assay plate x 1 (to be used with retention cords)

50 mL conical tubes x 2 (horizontally mounted)

15 mL conical tubes x 2 (horizontally mounted)

5 mL tubes x 2 (horizontally mounted in the same retention space as 15 mL)