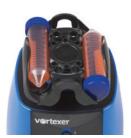

Center pad area for hand held mixing

Assay plate x 1 (to be used with retention cords)

50 mL conical tubes x 2 (horizontally mounted)

15 mL conical tubes x 2 (horizontally mounted)

5 mL tubes x 2 (horizontally mounted in the same retention space as 15 mL)