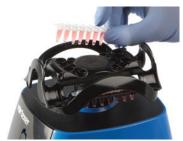

#### **Innovative Design**

- One mixing head does it all with this sleek, modern and compact designed vortex mixer
- Hold slot configurations for multiple sizes of tubes, vessels and assay plates
- Center pad for quick hand-held mixing

Center pad area for hand held mixing

Assay plate x 1 (to be used with retention cords)

50 mL conical tubes x 2 (horizontally mounted)

15 mL conical tubes x 2 (horizontally mounted)

5 mL tubes x 2 (horizontally mounted in the same retention space as 15 mL)

1.5/2 mL microfuge tubes x 4 (vertically mounted)

0.5 mL microfuge tubes x 6 (vertically mounted)

0.2 mL microfuge tubes (strip tubes) x 24 (vertically mounted)

| Item No. | Power Supply                           |              |
|----------|----------------------------------------|--------------|
| HS120209 | 110V - 120V, 50-60 Hz, 55 Watts, US/NA | 1,1          |
| HS120212 | 220V – 240V, 50-60 Hz, 44 Watts, CE    | <b>(••</b> ) |
| HS120214 | 220V – 240V, 50-60 Hz, 44 Watts, UK    |              |