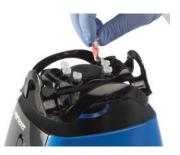

#### **Innovative Design**

- One mixing head does it all with this sleek, modern and compact designed vortex mixer
- Hold slot configurations for multiple sizes of tubes, vessels and assay plates
- Center pad for quick hand-held mixing

Center pad area for hand held mixing

Assay plate x 1 (to be used with retention cords)

50 mL conical tubes x 2 (horizontally mounted)

15 mL conical tubes x 2 (horizontally mounted)

5 mL tubes x 2 (horizontally mounted in the same retention space as 15 mL)