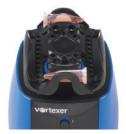

#### **Innovative Design**

- One mixing head does it all with this sleek, modern and compact designed vortex mixer
- Hold slot configurations for multiple sizes of tubes, vessels and assay plates
- Center pad for quick hand-held mixing

Center pad area for hand held mixing

Assay plate x 1 (to be used with retention cords)

50 mL conical tubes x 2 (horizontally mounted)

15 mL conical tubes x 2 (horizontally mounted)

5 mL tubes x 2 (horizontally mounted in the same retention space as 15 mL)

1.5/2 mL microfuge tubes x 4 (vertically mounted)

0.5 mL microfuge tubes x 6 (vertically mounted)

0.2 mL microfuge tubes (strip tubes) x 24 (vertically mounted)

| Item No. | Power Supply                           |              |
|----------|----------------------------------------|--------------|
| HS120209 | 110V - 120V, 50-60 Hz, 55 Watts, US/NA | 1,1          |
| HS120212 | 220V – 240V, 50-60 Hz, 44 Watts, CE    | <b>(••</b> ) |
| HS120214 | 220V – 240V, 50-60 Hz, 44 Watts, UK    |              |