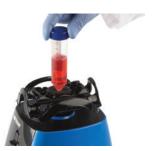

#### **Innovative Design**

- One mixing head does it all with this sleek, modern and compact designed vortex mixer
- Hold slot configurations for multiple sizes of tubes, vessels and assay plates
- Center pad for quick hand-held mixing

Center pad area for hand held mixing

Assay plate x 1 (to be used with retention cords)

50 mL conical tubes x 2 (horizontally mounted)

15 mL conical tubes x 2 (horizontally mounted)

5 mL tubes x 2 (horizontally mounted in the same retention space as 15 mL)