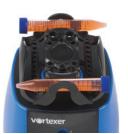

#### **Innovative Design**

- One mixing head does it all with this sleek, modern and compact designed vortex mixer
- Hold slot configurations for multiple sizes of tubes, vessels and assay plates
- Center pad for quick hand-held mixing

Center pad area for hand held mixing

Assay plate x 1 (to be used with retention cords)

50 mL conical tubes x 2 (horizontally mounted)

15 mL conical tubes x 2 (horizontally mounted)

5 mL tubes x 2 (horizontally mounted in the same retention space as 15 mL)

1.5/2 mL microfuge tubes x 4 (vertically mounted)

0.5 mL microfuge tubes x 6 (vertically mounted)

0.2 mL microfuge tubes (strip tubes) x 24 (vertically mounted)

| Item No. | Power Supply                           |              |
|----------|----------------------------------------|--------------|
| HS120209 | 110V - 120V, 50-60 Hz, 55 Watts, US/NA | 1,1          |
| HS120212 | 220V – 240V, 50-60 Hz, 44 Watts, CE    | <b>(••</b> ) |
| HS120214 | 220V – 240V, 50-60 Hz, 44 Watts, UK    |              |