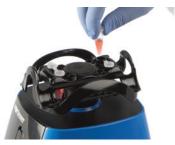

#### **Innovative Design**

- One mixing head does it all with this sleek, modern and compact designed vortex mixer
- Hold slot configurations for multiple sizes of tubes, vessels and assay plates
- Center pad for quick hand-held mixing

Center pad area for hand held mixing

Assay plate x 1 (to be used with retention cords)

50 mL conical tubes x 2 (horizontally mounted)

15 mL conical tubes x 2 (horizontally mounted)

5 mL tubes x 2 (horizontally mounted in the same retention space as 15 mL)