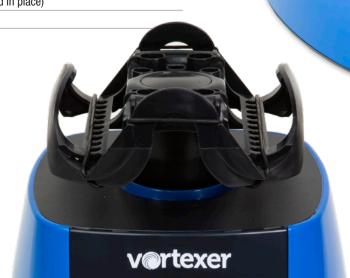

#### **Innovative Design**

- One mixing head does it all with this sleek, modern and compact designed vortex mixer
- Hold slot configurations for multiple sizes of tubes, vessels and assay plates
- Center pad for quick hand-held mixing

Center pad area for hand held mixing

Assay plate x 1 (to be used with retention cords)

50 mL conical tubes x 2 (horizontally mounted)

15 mL conical tubes x 2 (horizontally mounted)

5 mL tubes x 2 (horizontally mounted in the same retention space as 15 mL)

1.5/2 mL microfuge tubes x 4 (vertically mounted)

0.5 mL microfuge tubes x 6 (vertically mounted)

0.2 mL microfuge tubes (strip tubes) x 24 (vertically mounted)

| Item No. | Power Supply                           |              |
|----------|----------------------------------------|--------------|
| HS120209 | 110V - 120V, 50-60 Hz, 55 Watts, US/NA | 1,1          |
| HS120212 | 220V – 240V, 50-60 Hz, 44 Watts, CE    | <b>(••</b> ) |
| HS120214 | 220V – 240V, 50-60 Hz, 44 Watts, UK    |              |